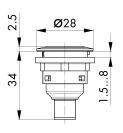

Pushbuttons SHORTRON® connect Ø 22.3 mm 33.7 mm II (protective insulation) IP65 / IP67 momentary action 2.3 mm (pushbutton) no yes 2 NO 4-pole M12 connector (integrated), A coded black 1 million switching cycles -40°C ... 80°C no -25°C ... 70°C 1 million switching cycles round AgNi