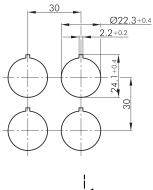

Pushbuttons SHORTRON® connect Ø 22.3 mm 33.7 mm II (protective insulation) IP65 / IP67 momentary action 2.3 mm (pushbutton) no yes 2 NO 4-pole M12 connector (integrated), A coded black 1 million switching cycles -40°C ... 80°C no -25°C ... 70°C 1 million switching cycles round AgNi