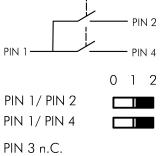

Pushbuttons SHORTRON® connect Ø 22.3 mm 33.7 mm II (protective insulation) IP65 / IP67 momentary action 2.3 mm (pushbutton) no yes 2 NO 4-pole M12 connector (integrated), A coded black 1 million switching cycles -40°C ... 80°C no -25°C ... 70°C 1 million switching cycles round AgNi